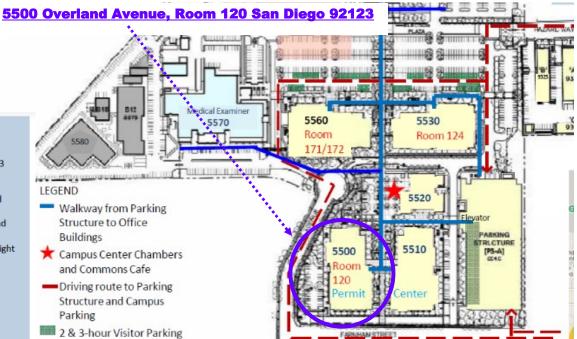

Thank you to our 2016-2017 ARMA San Diego Sponsors!

Directions to the County Operations Center 5500-5600 Overland Avenue 9325-9355 Hazard Way

San Diego, 92123

### From the North or South (Airport)

From 163, exit onto Clairemont Mesa Blvd. Eastbound Turn Left (North) onto Overland Avenue From I-15, exit onto Clairemont Mesa Blvd. Westbound

\*All: To access Parking Structure from Overland turn right onto Farnham Street. Parking Structure is on the left.

### From the East or West

From 52, exit onto Ruffin Road Southbound Turn Right (West) onto Farnham Street