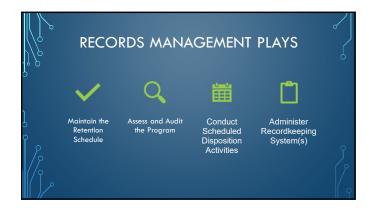

| EXAMPLE<br>PLAY: SEND          | Fig.: Send Boses to Offishe Storage Many records are required to be layed for forage periods of time than they are actively accessed and used, because of legal or regulatory requirements. Those records can be stored in our offices, but from the our year and the files passe and use por first apecs. We are significant money by moving backers records to StorageCo, our offices storage vendor, and freeing up that space for many production uses. When records are ready to be moved offishe, the records analyst will inventory each box and glant as cogn of the inventory here timeds. StorageCo will pick up the records around the 25° of information to the records manager, who will update the records management system with that lefformation. |                                                                                                                                                              |                       |     |  |
|--------------------------------|--------------------------------------------------------------------------------------------------------------------------------------------------------------------------------------------------------------------------------------------------------------------------------------------------------------------------------------------------------------------------------------------------------------------------------------------------------------------------------------------------------------------------------------------------------------------------------------------------------------------------------------------------------------------------------------------------------------------------------------------------------------------|--------------------------------------------------------------------------------------------------------------------------------------------------------------|-----------------------|-----|--|
| BOXES TO<br>OFFSITE<br>STORAGE | Relevant policies and  Records policy  Physical recor  StorageCo cor  Metrics:                                                                                                                                                                                                                                                                                                                                                                                                                                                                                                                                                                                                                                                                                     | Accountable Records Manager from business owner, ni procedures: In, last updated 12/15/20 ds offsite storage proces tract dated 1/1/2022. wes stored offsite | 21                    |     |  |
|                                | Rate of growth                                                                                                                                                                                                                                                                                                                                                                                                                                                                                                                                                                                                                                                                                                                                                     | h or decline, month to m<br>f offsite storage                                                                                                                | onth and year over ye | er. |  |