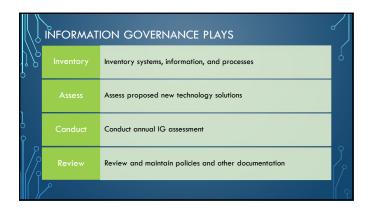

| EXAMPLE<br>PLAY: SEND          | Fig.: Send Boses to Offishe Storage Many records are required to be layed for forage periods of time than they are actively accessed and used, because of legal or regulatory requirements. Those records can be stored in our offices, but from the our year and the files passe and use por first apecs. We are significant money by moving backers records to StorageCo, our offices storage vendor, and freeing up that space for many production uses. When records are ready to be moved offishe, the records analyst will inventory each box and glant as cogn of the inventory here timeds. StorageCo will pick up the records around the 25° of information to the records manager, who will update the records management system with that lefformation. |                                                                                                                                                              |                       |     |  |
|--------------------------------|--------------------------------------------------------------------------------------------------------------------------------------------------------------------------------------------------------------------------------------------------------------------------------------------------------------------------------------------------------------------------------------------------------------------------------------------------------------------------------------------------------------------------------------------------------------------------------------------------------------------------------------------------------------------------------------------------------------------------------------------------------------------|--------------------------------------------------------------------------------------------------------------------------------------------------------------|-----------------------|-----|--|
| BOXES TO<br>OFFSITE<br>STORAGE | Relevant policies and  Records policy  Physical recor  StorageCo cor  Metrics:                                                                                                                                                                                                                                                                                                                                                                                                                                                                                                                                                                                                                                                                                     | Accountable Records Manager from business owner, ni procedures: In, last updated 12/15/20 ds offsite storage proces tract dated 1/1/2022. wes stored offsite | 21                    |     |  |
|                                | Rate of growth                                                                                                                                                                                                                                                                                                                                                                                                                                                                                                                                                                                                                                                                                                                                                     | h or decline, month to m<br>f offsite storage                                                                                                                | onth and year over ye | er. |  |